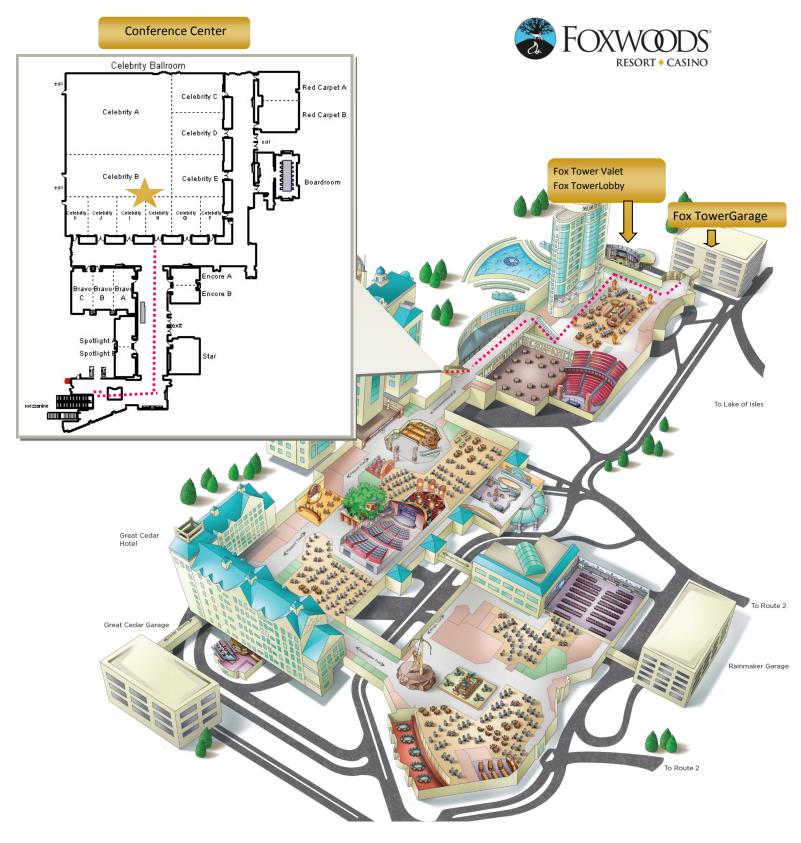

## Directions from Fox Tower Self-Park and Valet to Celebrity Ballroom

- <u>From Fox Self Park:</u> From Garage use elevator to "Casino Level" Proceed into casino. Bear RIGHT at candy Store LICK following signs for Convention Center
- <u>From Valet:</u> Proceed down the Corridor to casino. Take a RIGHT at Juniors to-go bar following signs for convention center.
  - •Take escalator on right just past Shrine
  - Proceed across the mezzanine
  - To your immediate right (signage will display: Celebrity Ballroom take first escalator up one level.
  - at top of escalator take a LEFT down hall and the ballroom will be straight ahead.